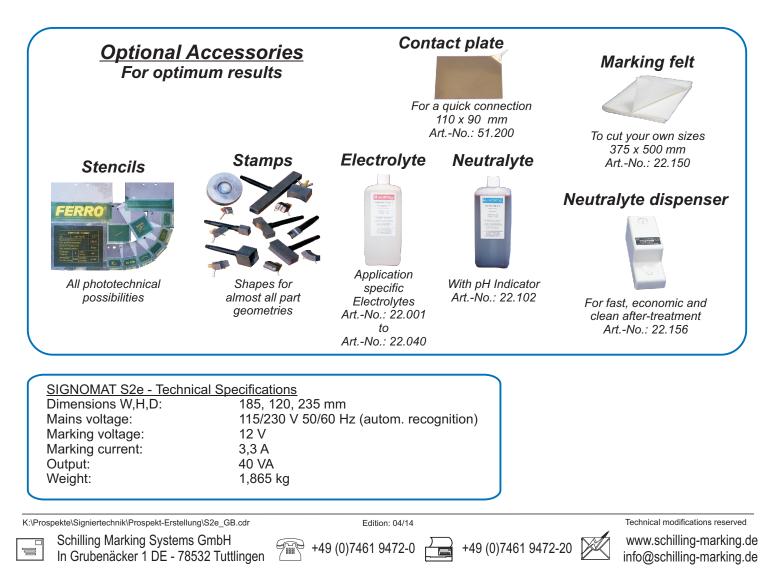

d numbers, graphics, trade marks, scales, data and logos.
- \* Suitable for marking single items as well as small and mid-size series.
- \* Versatile, sturdy and durable.
- \* Warranty period: 3 years.



It's so simple and quick: Electrolytic marking on flat, convex, concave or round surfaces.









## **Optional Accessories**



Art.-No.: 56.072



Art.-No.: 56.073

## Workholding Unit L1

- \* Exact alignment of the workpiece to the stencil
- \* For small series
- \* Accurate adjustment of the stencil
- \* Fast replacement of the jigs

## Etch-Station M1 with supply of Electrolyte

- \* With automatic supply of Electrolyte
- \* For small and mid-size series
- \* Exact alignment of the workpiece to the stencil
- \* Accurate adjustment of the stencil
- \* Fast replacement of the jigs