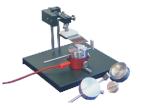

## Workholding Unit L1

- \* Exact alignment of the workpiece to the stencil
- \* For small series
- \* Accurate adjustment of the stencil
- \* Fast replacement of the jigs