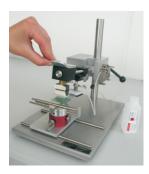

## Etch-Station M1 with supply of Electrolyte

- \* With automatic supply of Electrolyte
- \* For small and mid-size series
- \* Exact alignment of the workpiece to the stencil
- \* Accurate adjustment of the stencil
- \* Fast replacement of the jigs