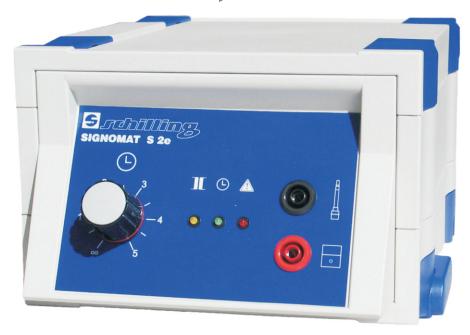

## **Complete Starter Kit "Made in Germany"**

- \* Economical and efficient: The Eco-Set of Schilling's Etching Series.
- \* Complete with Electrolyte, Neutralyte, Stamp and Marking Felt.
- \* Electrolytic Marking of metal items of different shapes and sizes with: letters and numbers, graphics, trade marks, scales, data and logos.
- \* Suitable for marking single items as well as small and mid-size series.
- \* Versatile, sturdy and durable.
- \* Warranty period: 3 years.

It's so simple and quick: Electrolytic marking on flat, convex, concave or round surfaces.