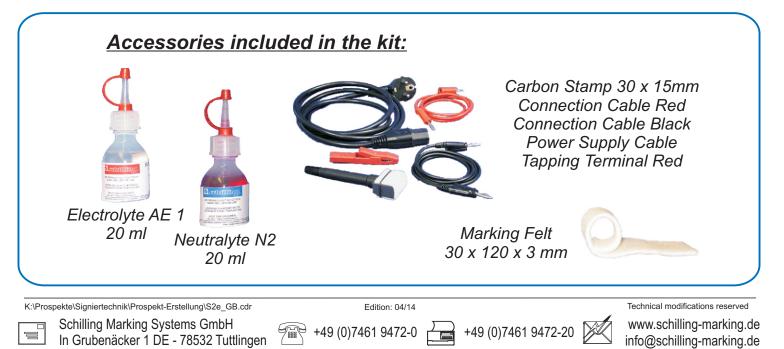

## **Complete Starter Kit "Made in Germany"**

- \* Economical and efficient: The Eco-Set of Schilling's Etching Series.
- \* Complete with Electrolyte, Neutralyte, Stamp and Marking Felt.
- \* Electrolytic Marking of metal items of different shapes and sizes with: letters and numbers, graphics, trade marks, scales, data and logos.
- \* Suitable for marking single items as well as small and mid-size series.
- \* Versatile, sturdy and durable.
- \* Warranty period: 3 years.