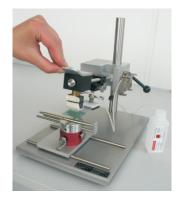

### Workholding unit L1 for small series

- \* Exact alignment of the parts to the stencil
- \* For small series
- \* Accurate adjustment of the stencil
- \* Fast replacement of the jigs

Art.-No.: 56.073