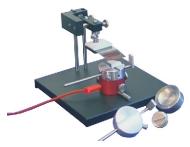

#### Etch-Station M1 with Electrolyte supply

- \* With automatic supply of Electrolyte
- \* For small and mid-size series
- \* Exact alignment of the workpiece to the stencil
- \* Accurate adjustment of the stencil
- \* Fast replacement of the jigs