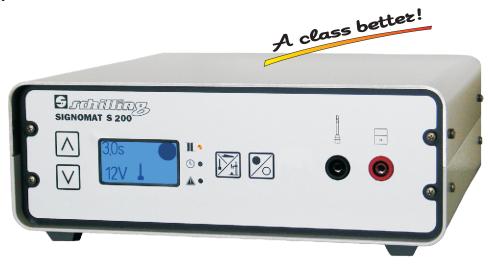

# Signomat S200

#### New:

- \* Controlled by micro-processor
- \* Illuminated, digital display of all parameters
- \* Electronic short-circuit protection

#### SIGNOMAT S200 - Technical Specifications

Dimensions W,H,D: 265, 95, 275 mm

Mains voltage: 115/230 V 50/60 Hz (automatic recognition)

Marking voltage: 12 V Marking current: 3,3 A Current types: Light/Dark 40 VA Output: Weight: 4 kg Noise level: 20 dB